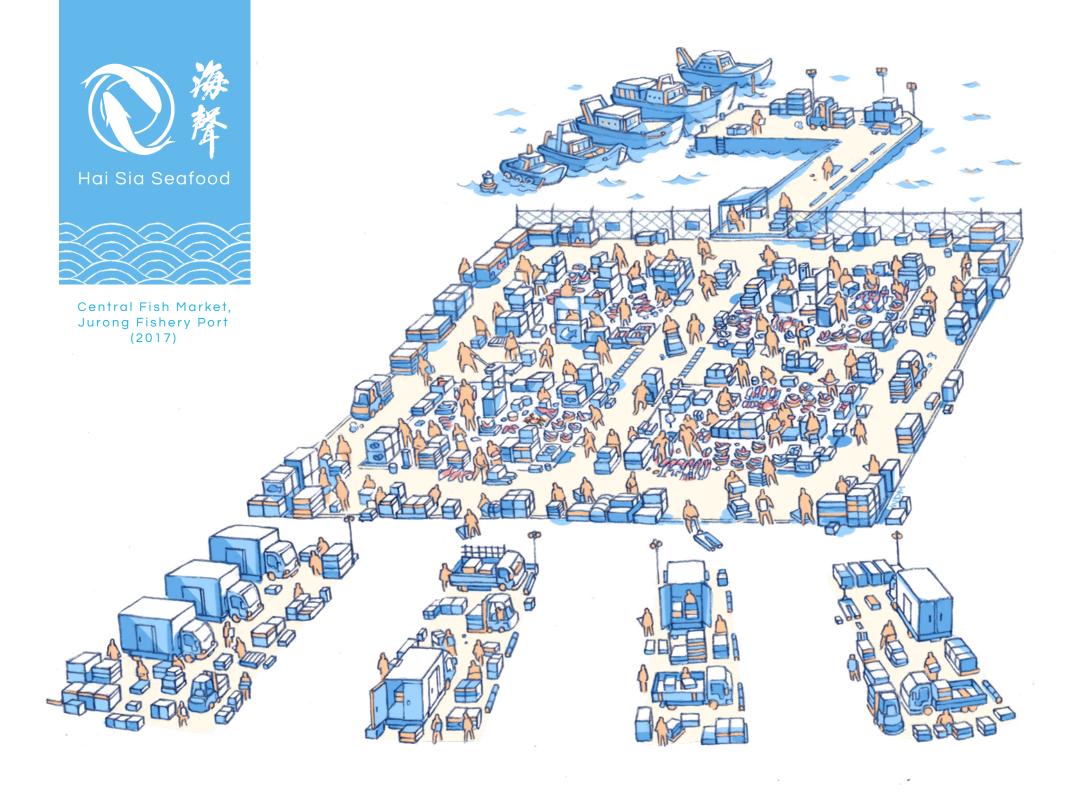

## Collaboration with Hai Sia

Yu is a postcard, designed for the Takeaway series by Hai Sia Seafood.

Yu is a condensed interpretation of Jurong Fishery Port. The process of what happens to a fish at Jurong Fishery Port is like writing the strokes of the character yu. It starts off with the fishing boats pulling into the harbour, to fish being brought onto land, the bustling Central Fish Market and finally the carpark where the trucks are preparing to head out for morning delivery the essence of Singapore's oldest fishery port.